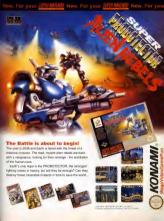

# **Michela** would h the ceil

angelo nave hit ing.

Could this be the Super Nintendo's answer to the spikey blue

he Super dintendo's answer to th spikey blue hedgehog? Bubsy the Bobcat could well

Bubsy the Bobcat could well prove to be the fastest critter yet seen on onsole, so

home console, so NMS scoops the

BUBSY THE BOBCAT - 20 CLAYMATES - 108 ROBOCOD - 110

LETHAL WEAPON - 112 COOL WORLD - 114 DRAKKHEN - 116

NHS
NOTENDO HELP SYSTE

ZELDA III - 62

SMALL TIPS - 68

PARODIUS - 70

world once again for the EXCLUSIVE on this tasty little number. Flick ahead to those white hot preview pages immediately an